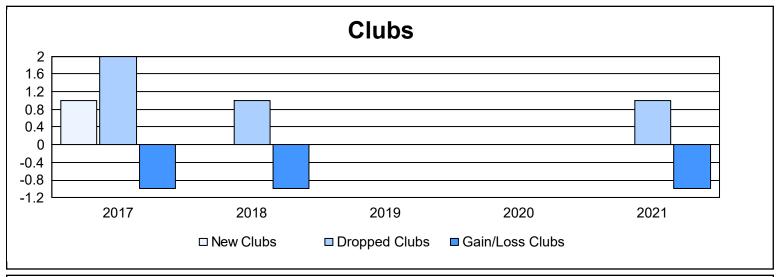

District 128 As of June 2021 Cumulative

| Year      | New<br>Clubs | Dropped<br>Clubs | Gain/<br>Loss<br>Clubs | New<br>Members | Charter<br>Members | Reinstate<br>Members | Transfer<br>Members | Total<br>Member<br>Added | Total<br>Members<br>Dropped | Gain/<br>Loss<br>Members |
|-----------|--------------|------------------|------------------------|----------------|--------------------|----------------------|---------------------|--------------------------|-----------------------------|--------------------------|
| 2016-2017 | 1            | 2                | -1                     | 63             | 31                 | 1                    | 0                   | 95                       | 95                          | 0                        |
| 2017-2018 | 0            | 1                | -1                     | 72             | 4                  | 5                    | 0                   | 81                       | 109                         | -28                      |
| 2018-2019 | 0            | 0                | 0                      | 45             | 2                  | 10                   | 4                   | 61                       | 54                          | 7                        |
| 2019-2020 | 0            | 0                | 0                      | 28             | 2                  | 0                    | 0                   | 30                       | 68                          | -38                      |
| 2020-2021 | 0            | 1                | -1                     | 32             | 0                  | 2                    | 0                   | 34                       | 90                          | -56                      |
| Average   | 0            | 1                | -1                     | 48             | 8                  | 4                    | 1                   | 60                       | 83                          | -23                      |