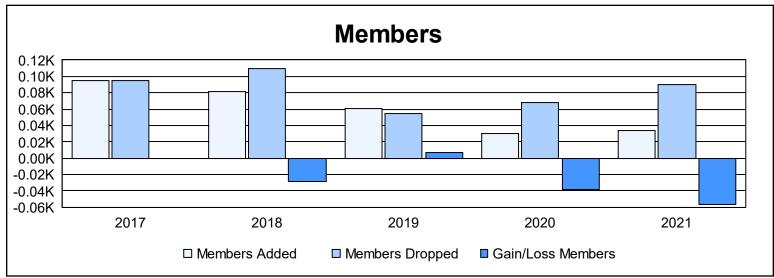

District 128 As of June 2021 Cumulative

| Year      | New<br>Clubs | Dropped<br>Clubs | Gain/<br>Loss<br>Clubs | New<br>Members | Charter<br>Members | Reinstate<br>Members | Transfer<br>Members | Total<br>Member<br>Added | Total<br>Members<br>Dropped | Gain/<br>Loss<br>Members |
|-----------|--------------|------------------|------------------------|----------------|--------------------|----------------------|---------------------|--------------------------|-----------------------------|--------------------------|
| 2016-2017 | 1            | 2                | -1                     | 63             | 31                 | 1                    | 0                   | 95                       | 95                          | 0                        |
| 2017-2018 | 0            | 1                | -1                     | 72             | 4                  | 5                    | 0                   | 81                       | 109                         | -28                      |
| 2018-2019 | 0            | 0                | 0                      | 45             | 2                  | 10                   | 4                   | 61                       | 54                          | 7                        |
| 2019-2020 | 0            | 0                | 0                      | 28             | 2                  | 0                    | 0                   | 30                       | 68                          | -38                      |
| 2020-2021 | 0            | 1                | -1                     | 32             | 0                  | 2                    | 0                   | 34                       | 90                          | -56                      |
| Average   | 0            | 1                | -1                     | 48             | 8                  | 4                    | 1                   | 60                       | 83                          | -23                      |